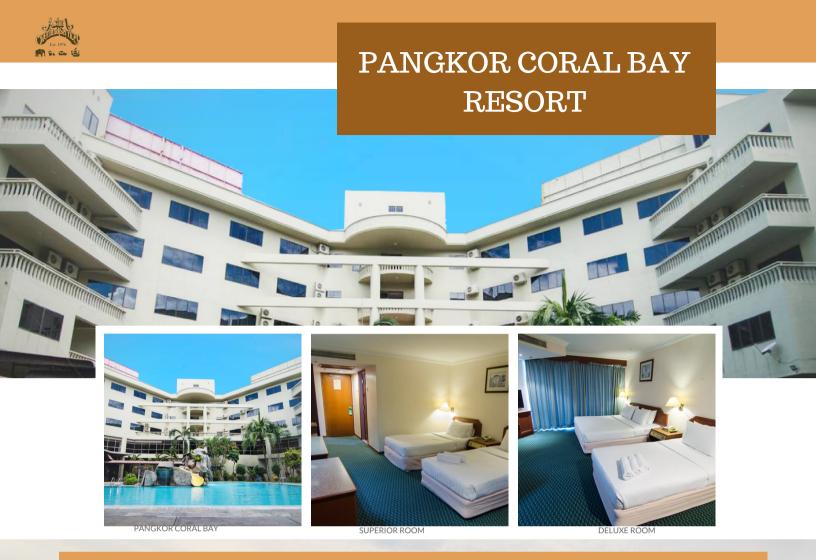

## **3 DAYS 2 NIGHT PACKAGE**

| CATEGORY  | SINGLE | TWIN   | TRIPLE | QUAD   |
|-----------|--------|--------|--------|--------|
| RATE (RM) | 380.00 | 280.00 | 260.00 | 240.00 |

## **Package Inclusion:**

-2 Nights Stay at Coral Bay Resort

- -2 Set Dinner
- -2 Set / Buffet Breakfast
- -2 Set Lunch

Remarks : Dinner will be 1st meal unless request by guest to change. Last minute changes not allowed.

## Surcharge :

RM120.00 nett per Person per package (Adult) RM 60.00 nett per person per package (Child) -14 Nov 20 -25 - 26 Dec 20

## Notes :

- The above rate quoted is net and quoted in Ringgit Malaysia

- Children 4 – 11 years old sharing room with parents (2

adults) will be charged at child rate at RM 178.00 per Child - All rates offered are valid from 1 January 2020 to 31 Decemb